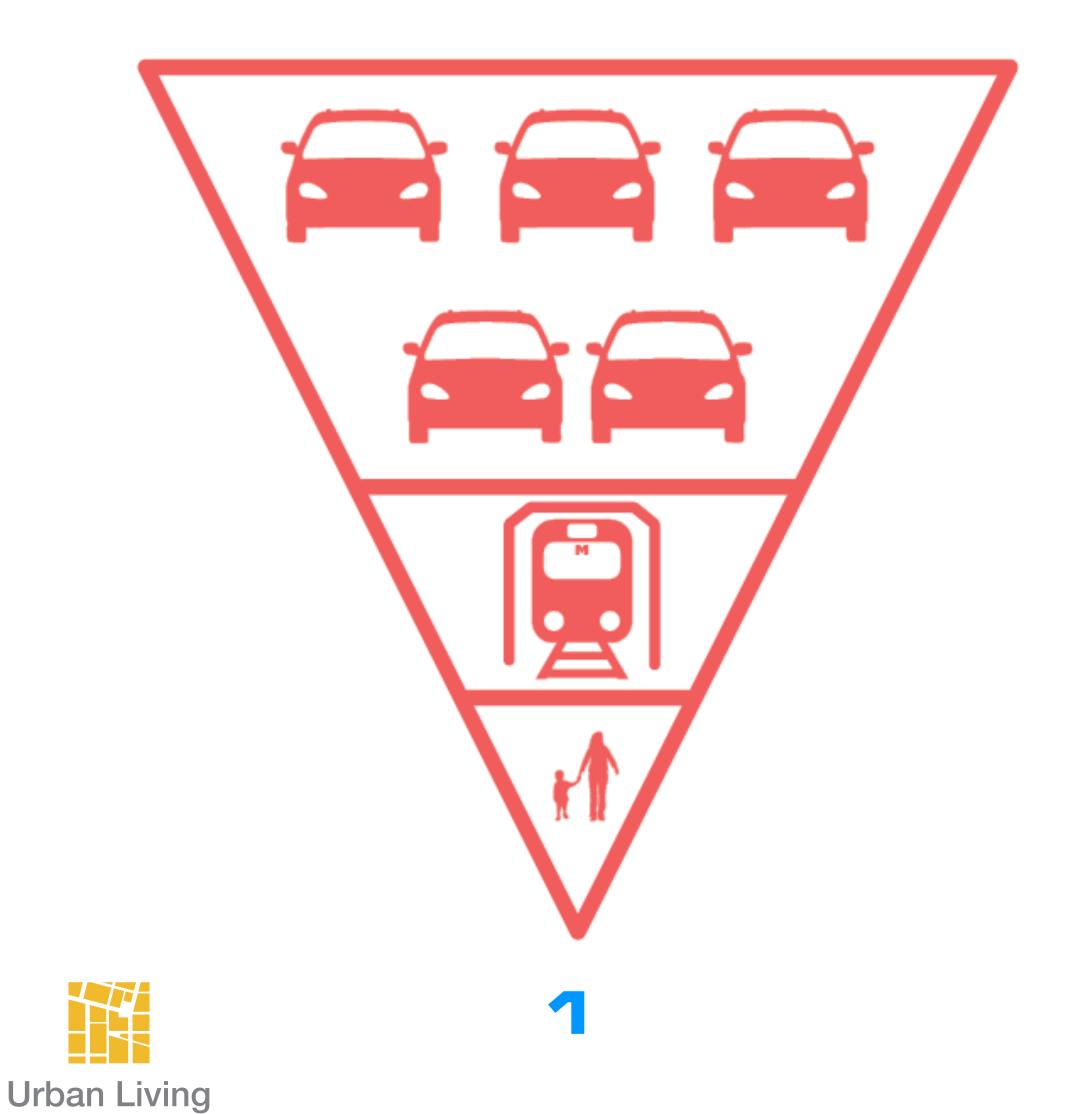

eir destinations without a car. ity, a surface public transport ystem of busses and taxies ential in developing a medium distances. integrate many 🤈 is a sustainal capacity th distanc

16

Oxytocin