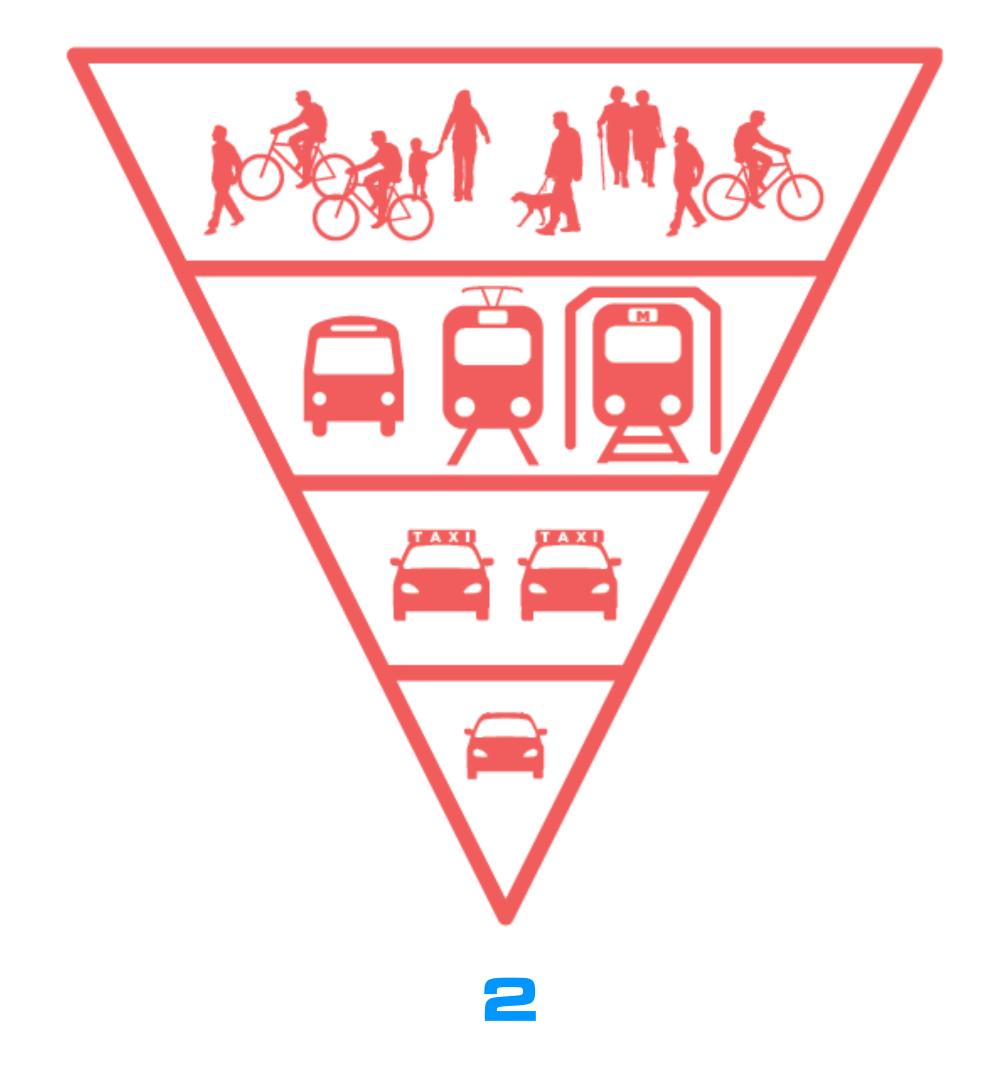

eir destinations without a car. ity, a surface public transport ystem of busses and taxies ential in developing a medium distances. integrate many 🤈 is a sustainal capacity th distanc

16

Oxytocin