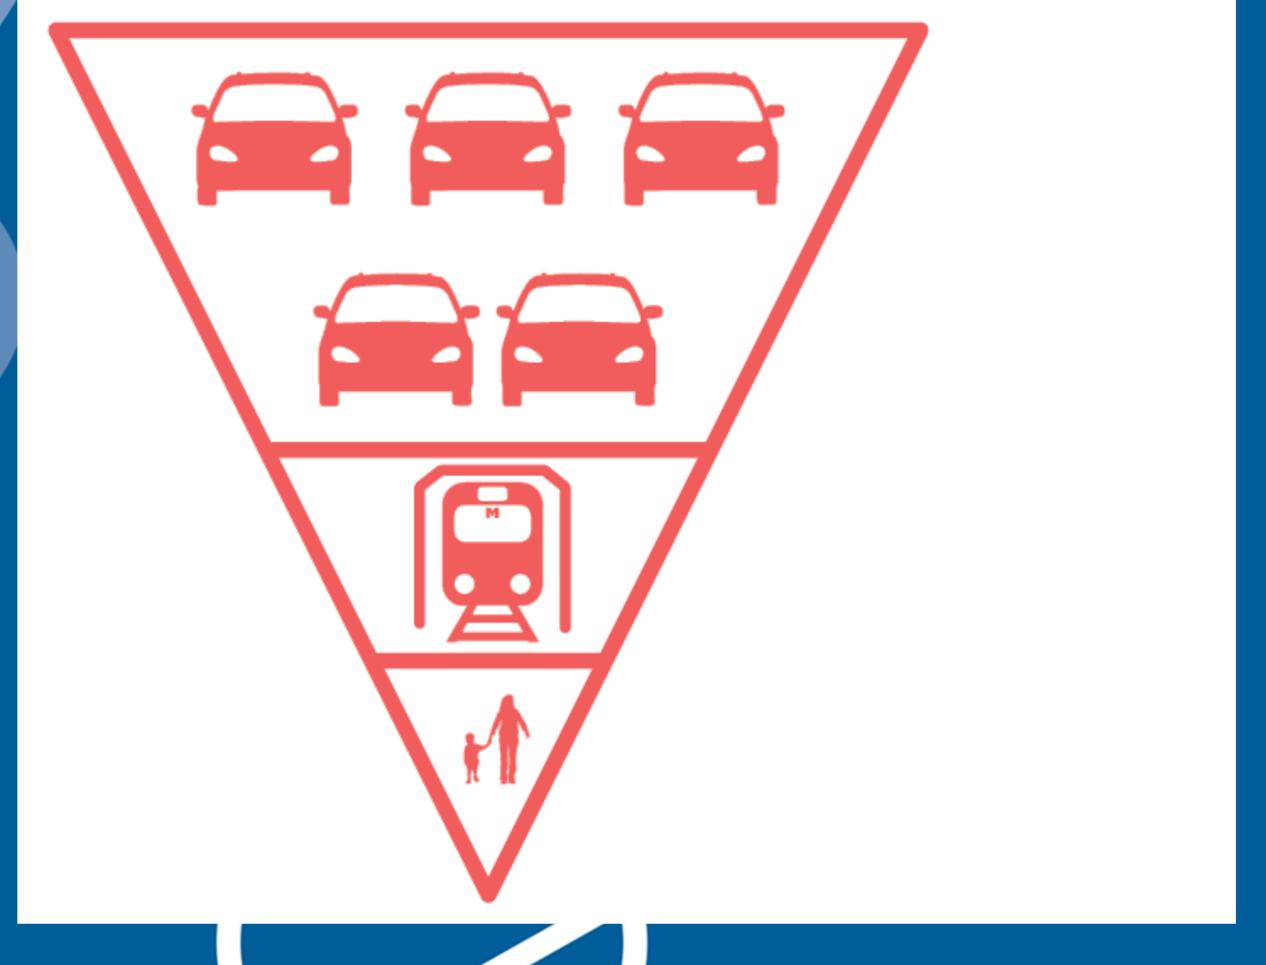

eir destinations without a car. ity, a surface public transport ystem of busses and taxies ential in developing a medium distances. integrate many 🤈 is a sustainal capacity th distanc

16

Oxytocin