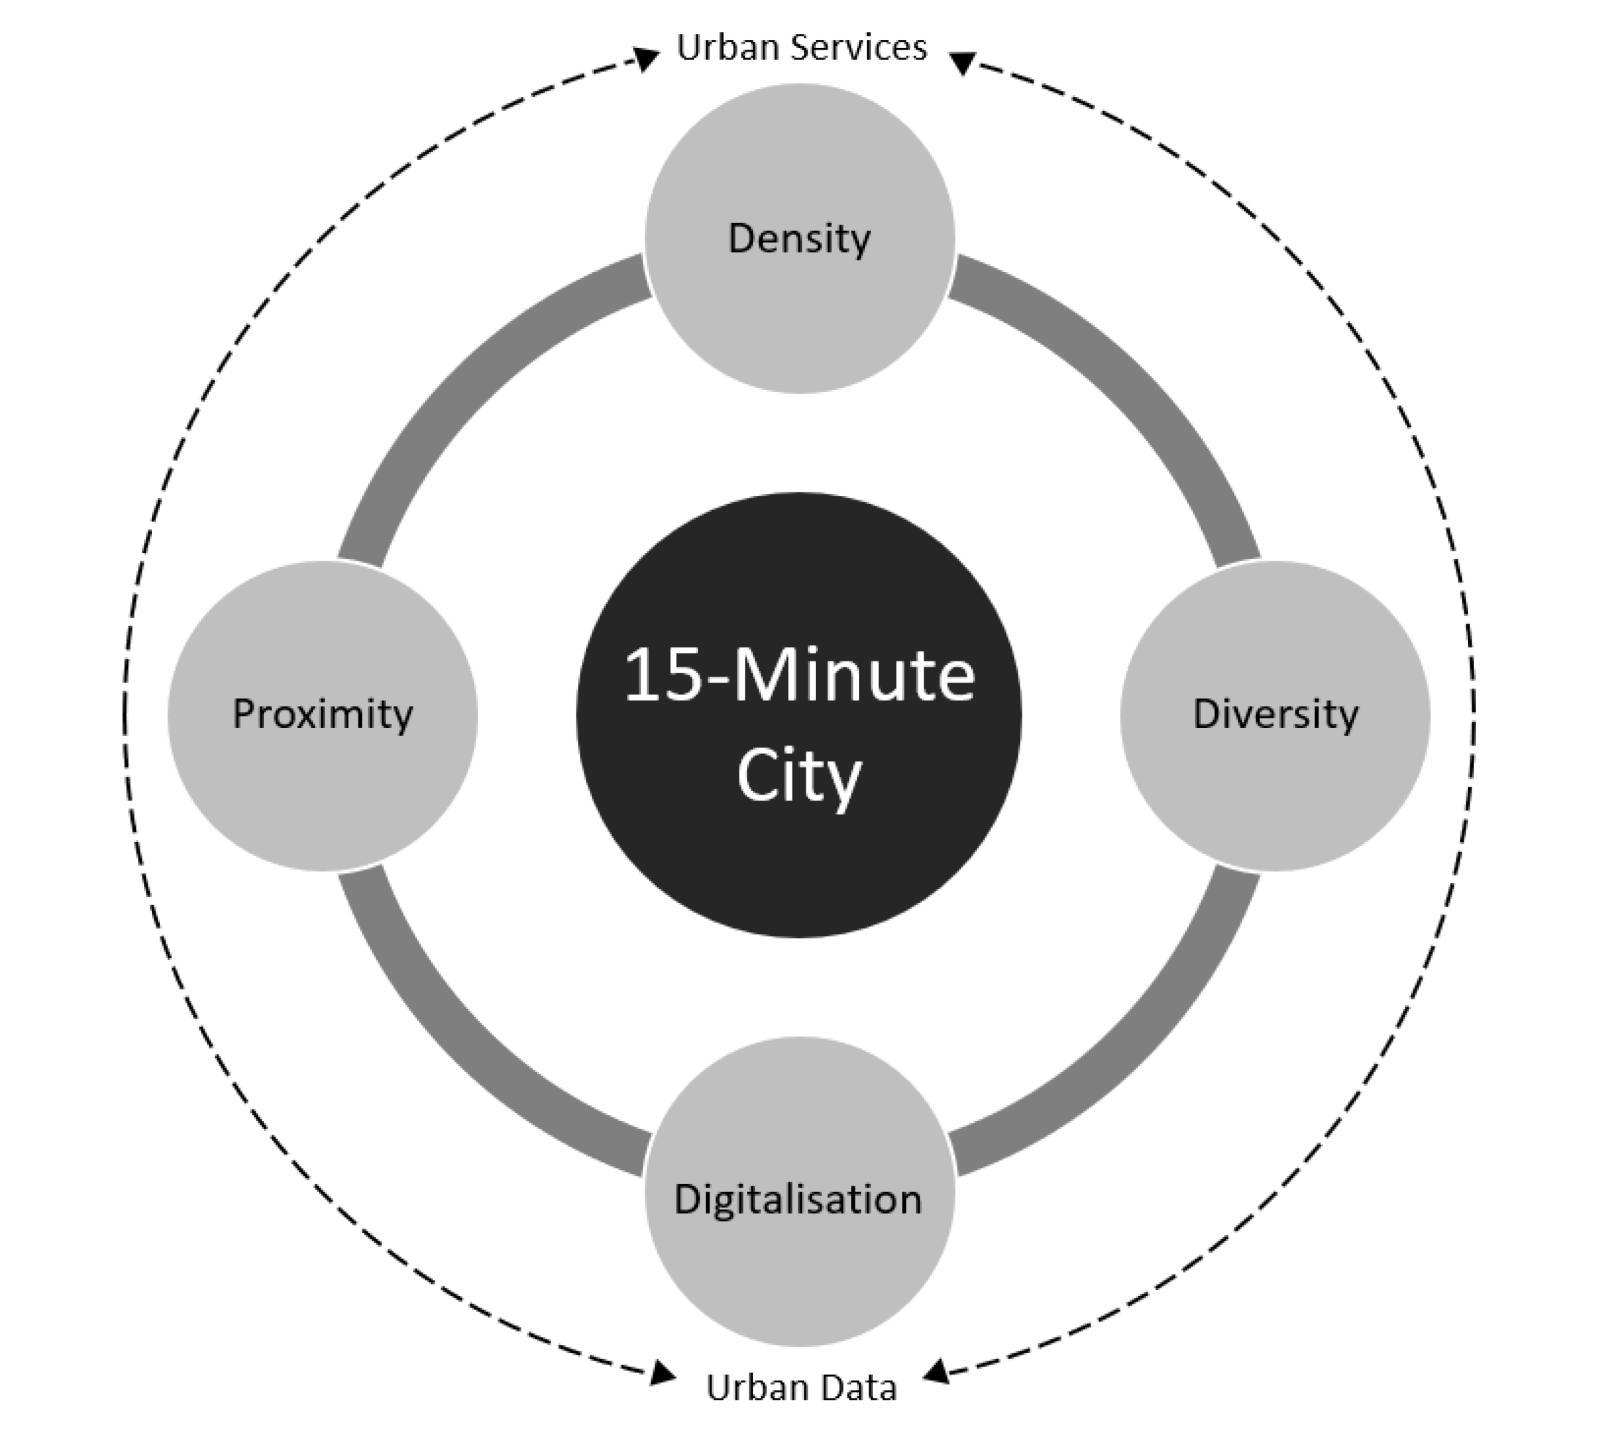

# THE DENSITY QUESTION

how to efficiently deal with the rapid growth of your city!