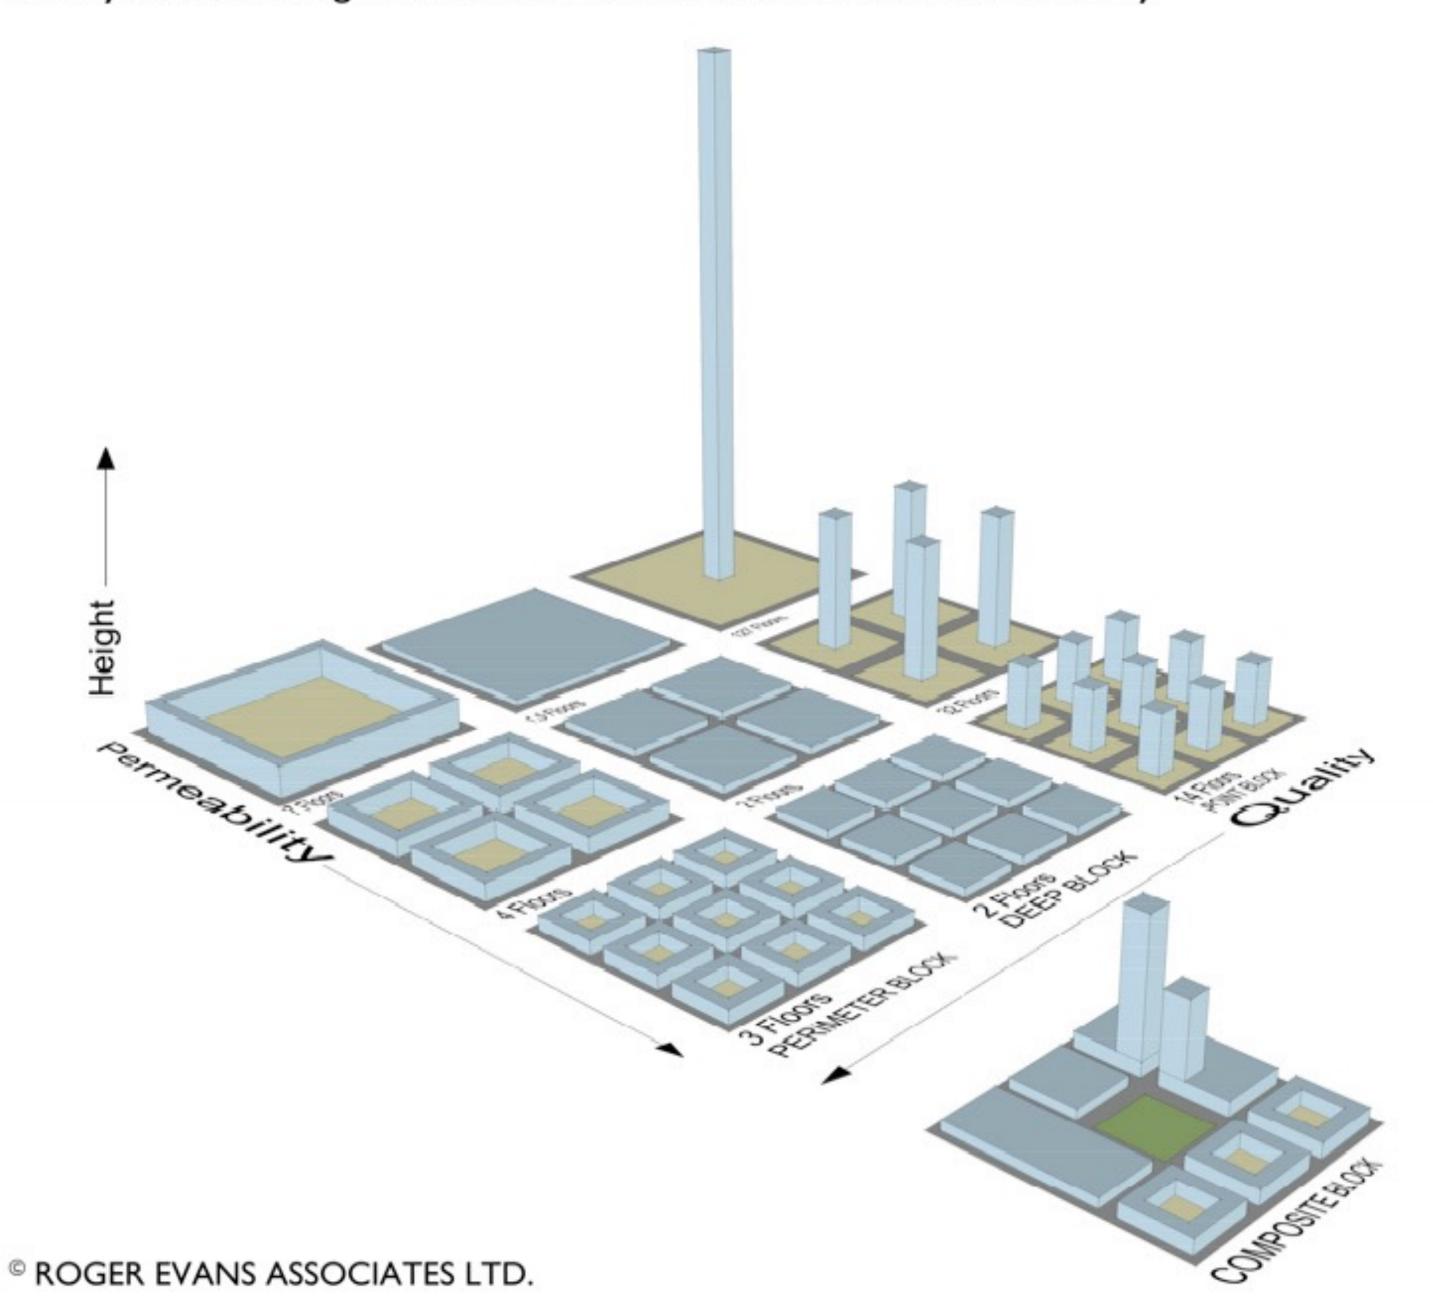

# THE DENSITY QUESTION

how to efficiently deal with the rapid growth of your city!

## WHAT CAN SUCCESS LOOK LIKE

pre 1980's a carpark for 180 cars

since 1980 a destination for 6000 people

Place Making is about the economy stupid!