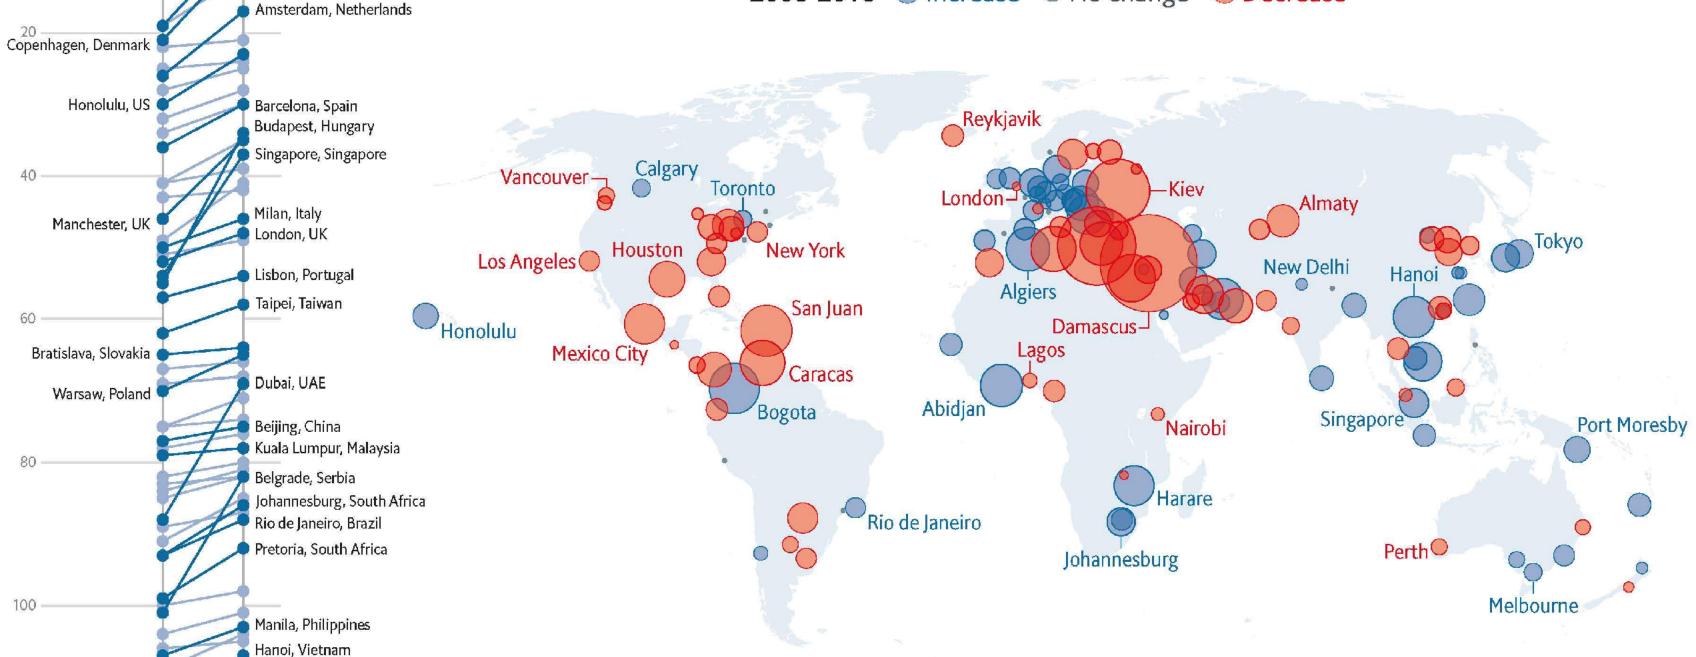

Vienna, Austria

Tokyo, Japan

Bogota, Colombia

Ho Chi Minh City, Vietnam

Abidjan, Cote d'Ivoire

New Delhi, India

Algiers, Algeria

Harare, Zimbabwe

Dhaka, Bangladesh

Port Moresby, Papua New Guinea

2008

Melbourne, Australia

120

140 -

Sydney, Australia Adelaide, Australia

Osaka, Japan <sup>1</sup>

# Liveability Index 2018

#### Change in liveability score

2008-2018 Increase No change Decrease

#### Change in liveability score rank

1 5 10 20 30

Source: Economist Intelligence Unit \*Based on 30 factors spread across five areas: stability, infrastructure, education, health care and environment

# Less liveable cities

Rank