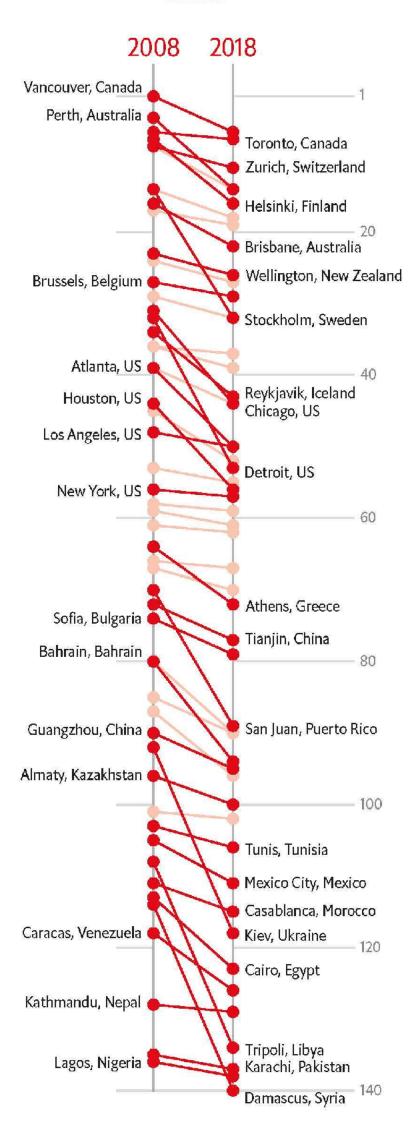

# Liveability Index 2018

#### Change in liveability score

2008-2018 Increase No change Decrease

#### Change in liveability score rank

1 5 10 20 30

Source: Economist Intelligence Unit \*Based on 30 factors spread across five areas: stability, infrastructure, education, health care and environment

# Less liveable cities

Rank