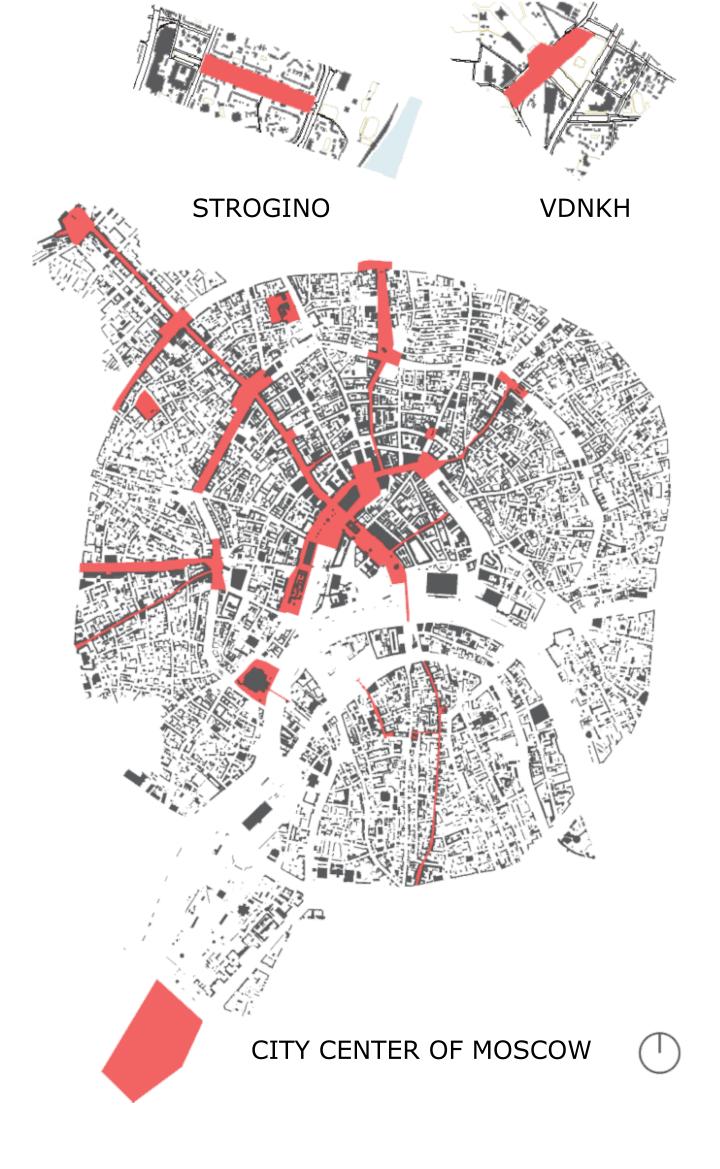

e, blood glucose, respiration and muscle tension in response. It also temporarily shuts down the body's systems that aren't needed in the face of crisis, such as digestion and reproduction.





eir destinations without a car. ity, a surface public transport ystem of busses and taxies ential in developing a medium distances. integrate many 🤈 is a sustainal capacity th distanc



16

Oxytocin







# THE DENSITY QUESTION

how to efficiently deal with the rapid growth of your city!





























## WHAT CAN SUCCESS LOOK LIKE









pre 1980's a carpark for 180 cars



since 1980 a destination for 6000 people









Place Making is about the economy stupid!







## New York City Manhattan, Population: 1.63 million

ONBIT WHITE





## STUDY AREA: MOSCOW CITY CENTRE











## KEY RECOMMENDATIONS: CELEBRATE UNIQUE QUALITIES