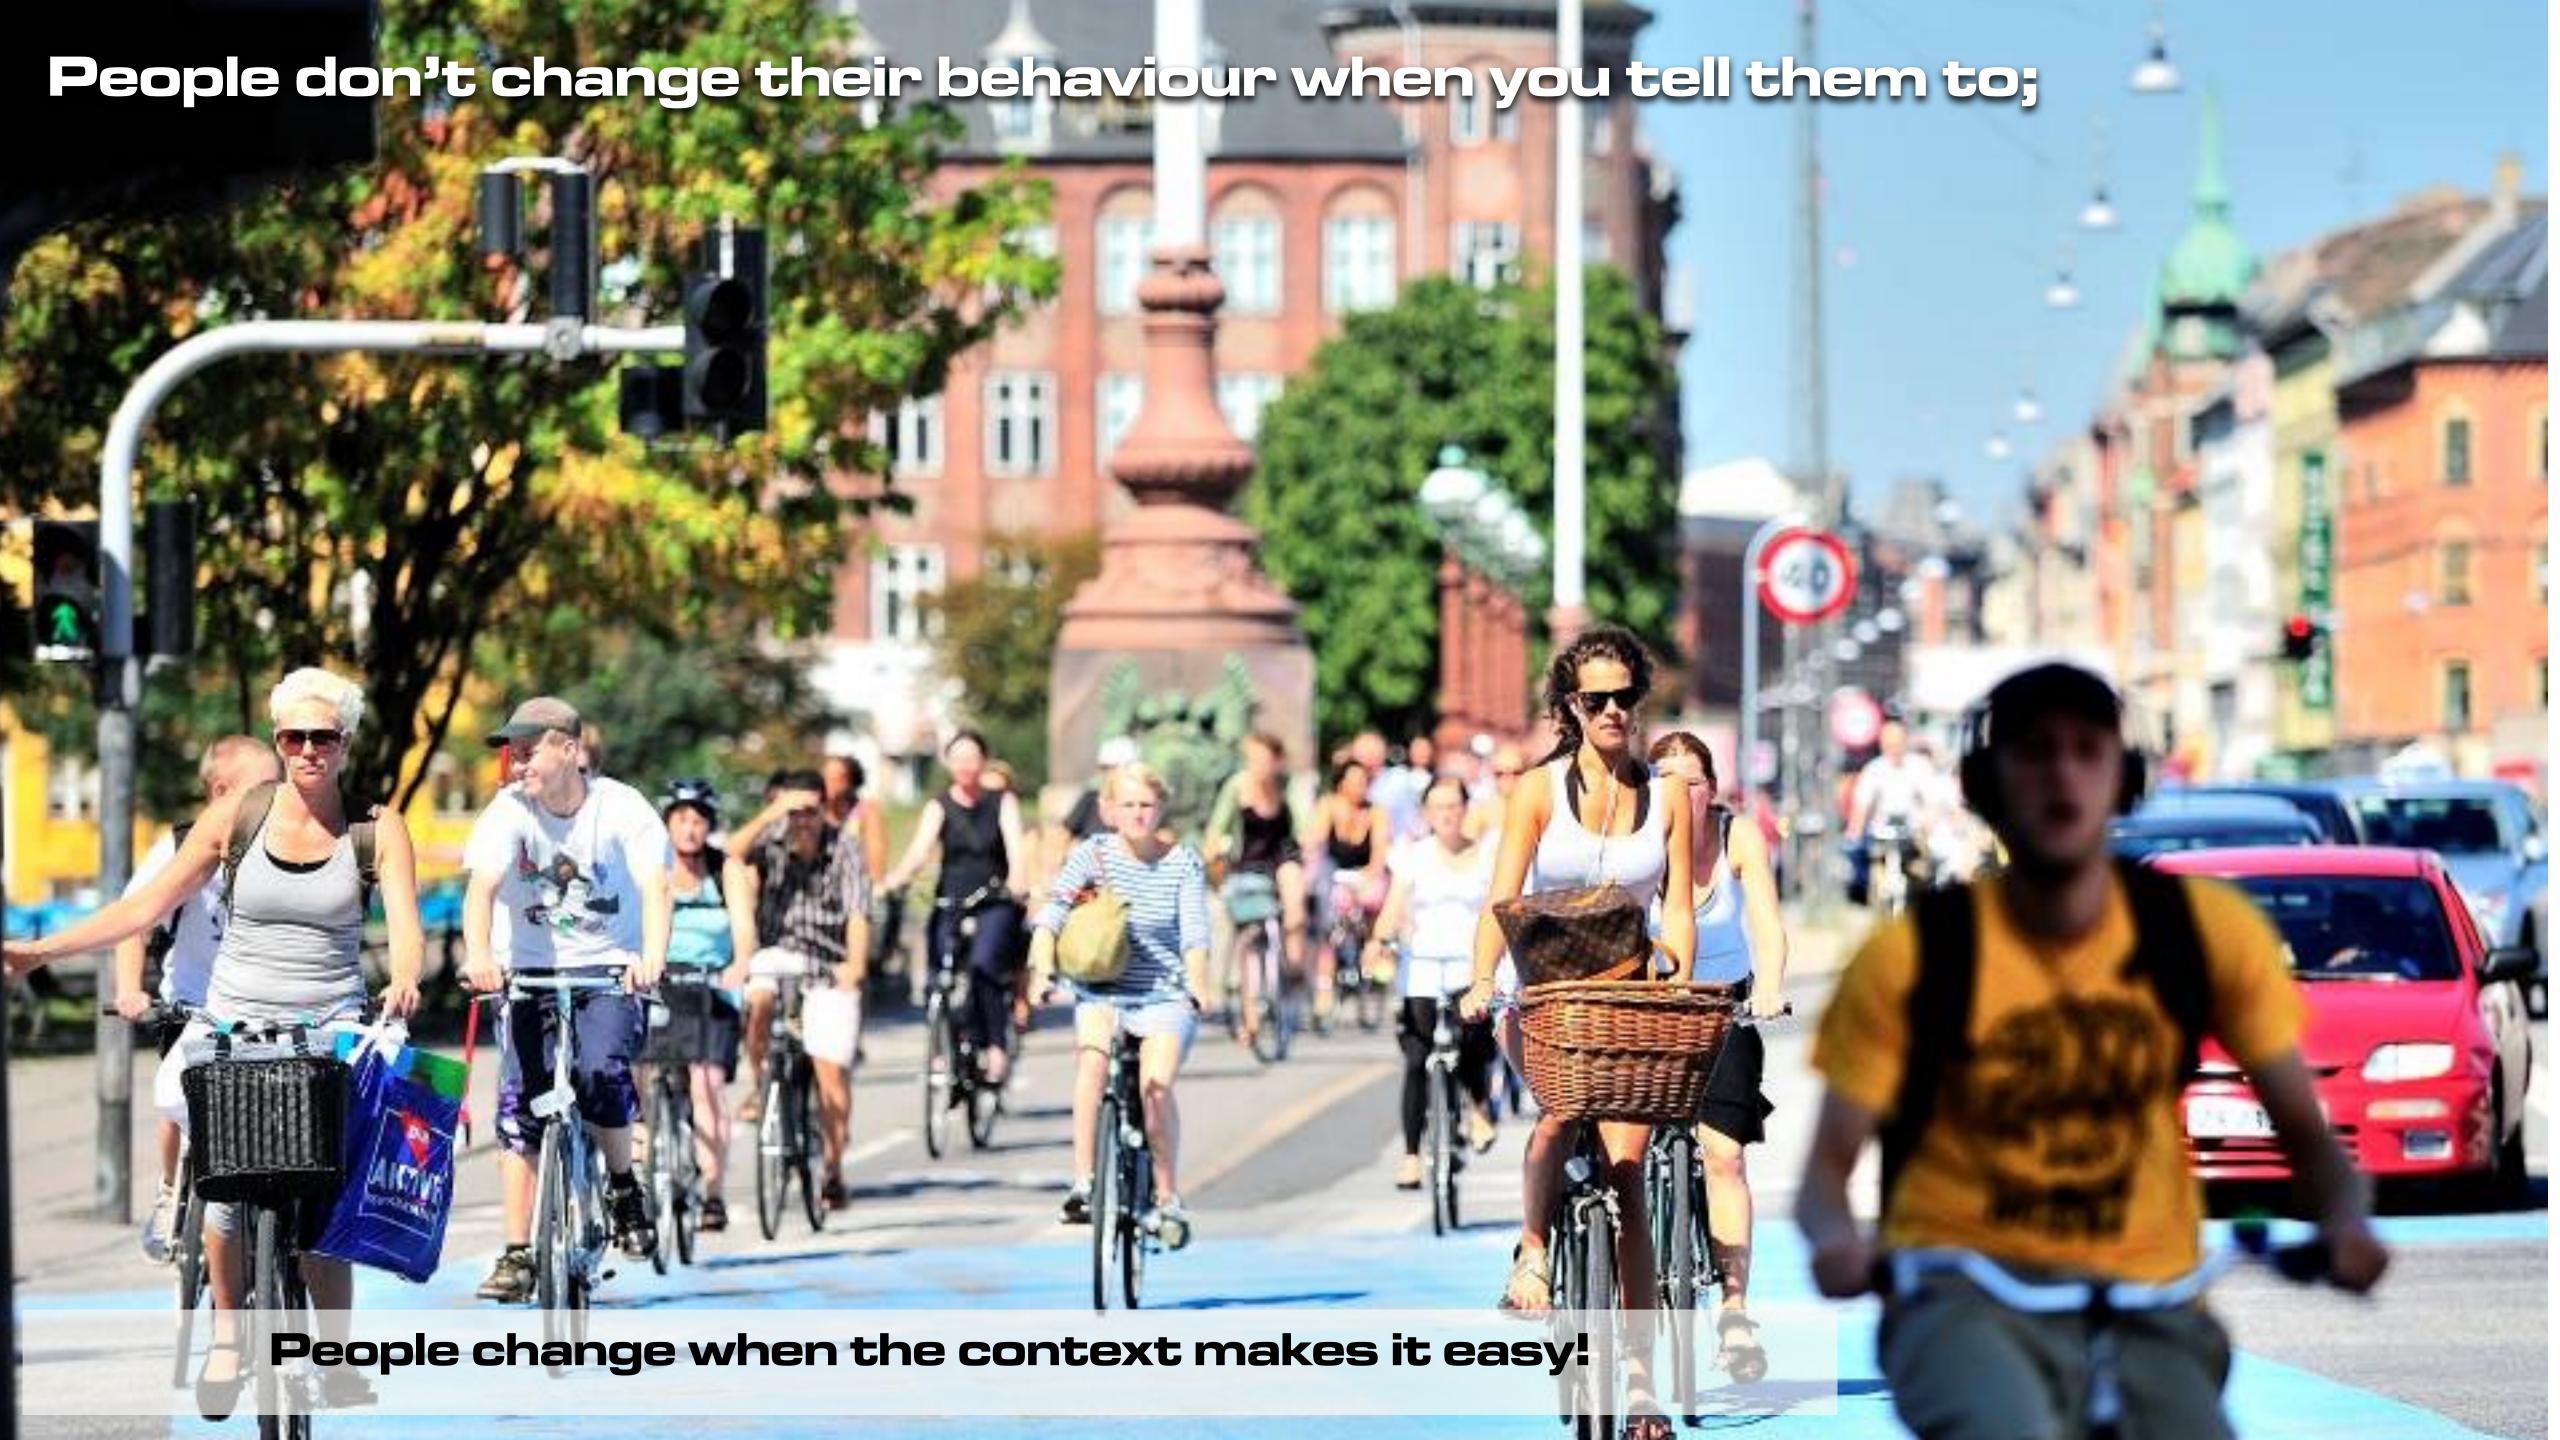

"Insanity is this:
doing the same thing
over and over again
and expecting different
results."

Albert Einstein