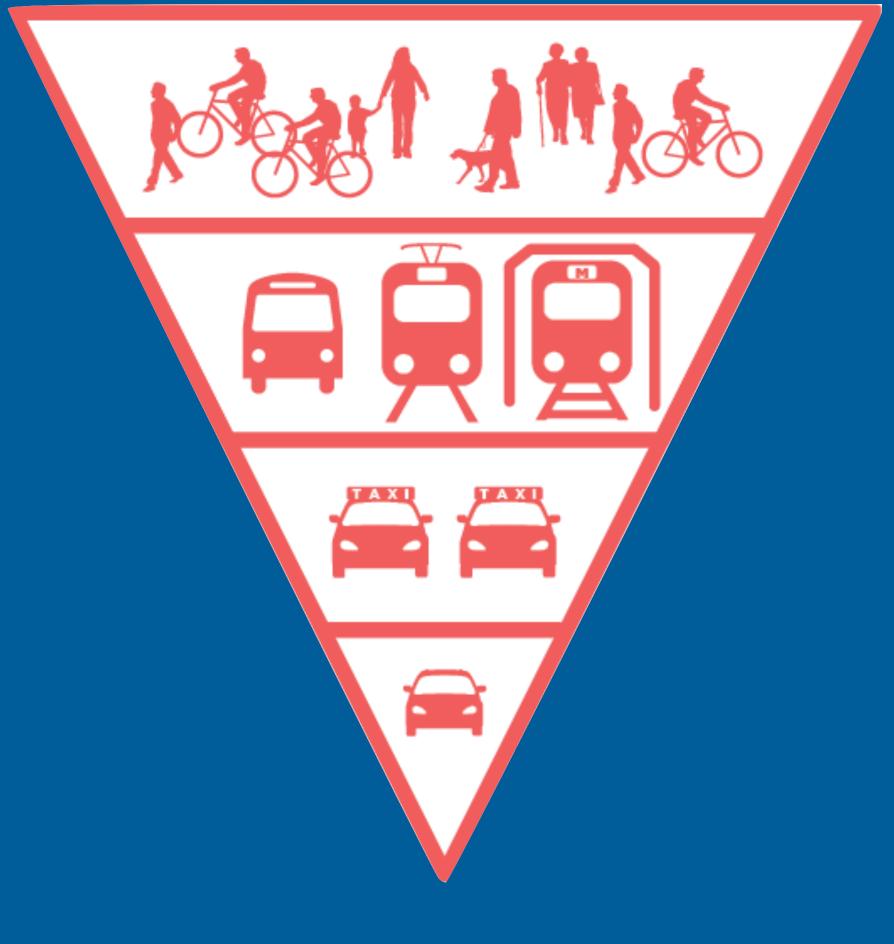

eir destinations without a car. ity, a surface public transport ystem of busses and taxies ential in developing a medium distances. integrate many 🤈 is a sustainal capacity th distanc

16

Oxytocin